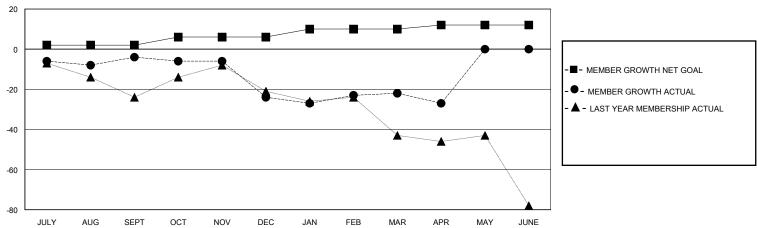

## GOALS AND ACTUAL MEMBERS CUMULATIVE

| DROPPED CLUBS: 1 |    | 17 CLUBS OF 31 ADDED 1 OR MORE<br>NEW MEMBERS | GENDER DISTRIBUTION               |              |     |
|------------------|----|-----------------------------------------------|-----------------------------------|--------------|-----|
|                  |    |                                               | MALE                              | 532 (69.09%) |     |
|                  |    |                                               | FEMALE                            | 238 (30.91%) |     |
| DROPPED MEMBERS  |    |                                               |                                   |              |     |
| DECEASED         | 9  | CLICK HERE FOR CUMULATIVE                     | TOTAL FAMILY UNIT MEMBERS         |              | 147 |
| CLUB CANCELLED   | 8  | MEMBERSHIP DATA                               |                                   |              |     |
| OTHER            | 57 |                                               | FAMILY MEMBERS PAYING HALF 7 DUES |              | 74  |
| TOTAL            | 74 |                                               |                                   |              |     |